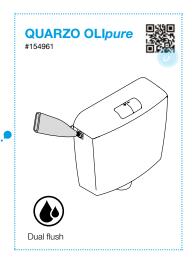

## **AMBIWAVE**

#879955 12 units per pack

The use of chlorine-free liquid detergents with a viscosity between 150 and 300 cp (at 20 ° C) is recommended.

450ml dosage