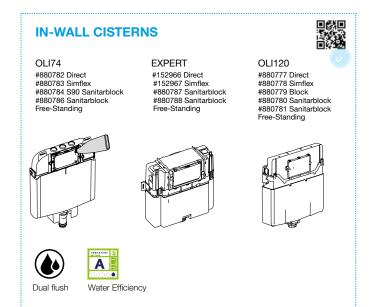

OLlpure is a closed-storage system with a disinfectant that is placed inside the cistern and with each flush releases the disinfectant into the toilet. The disinfectant is always in a closed circuit and never comes in contact with the water in the cistern, unlike traditional cleaning tablets that come in contact with water. This reduces the risk of the disinfectant damaging components in the cistern.

OLIpure creates a fresh atmosphere and provides an immediate feeling of comfort and cleanliness, without any effort.







## **AMBIWAVE**

#879955 12 units per pack

The use of chlorine-free liquid detergents with a viscosity between 150 and 300 cp (at 20 ° C) is recommended.

450ml dosage





## SAFE AND INNOVATIVE SYSTEM

 Doesn't contaminate water and parts inside the cistern - closed system;



## **USER FRIENDLY**

- Easy and quick to refill.



## CONTROLLED DOSING

- Releases only 2ml per flush - long lasting.