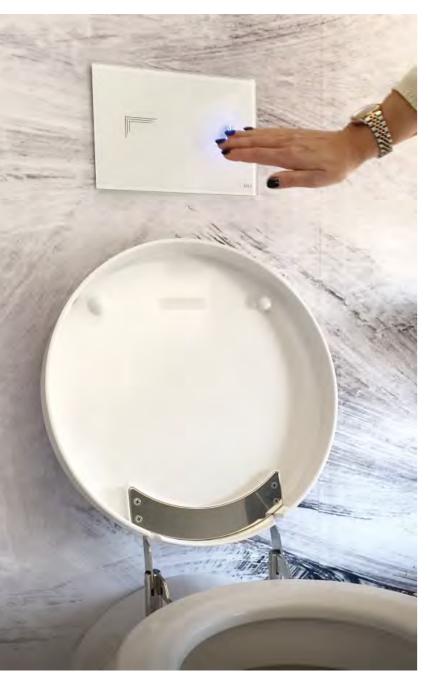

# **NO-TOUCH Solutions** allows you to maintain a higher level of hygiene in your bathroom space.

Having the choice NOT to touch certain objects, as always been a detail of major importance, when discussing private and public spaces. In current times, the demand for such solution as gain a tremendous relevance in our lifestyle.

Upon the need to use a washroom it is normal the desire to avoid touching the flush bottom.

With these growing necessities in mind, OLI as come to develop a wide range of solutions from the past years until now. Solutions which allows the user to do the flush without any need to touch.

# NO-TOUCH 🌑

With No-touch technology there is no need to touch the module to activate the flush. The tempered glass is equipped with capacitive sensors and the user can choose between the half flush and the full flush by simply approaching their hand to the corresponding light symbol. With No-touch, hygiene and convenience are taken to a new level, by adopting a clean and sustainable technology.