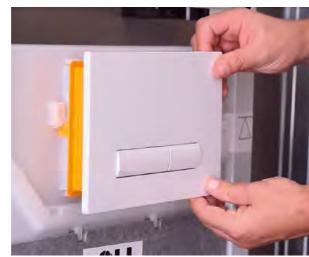

# **Easy Refill**

- Easy opening of the control plate, allows quick access to the filling nozzle.
- After a couple of minutes, we are ready for some germ hunting!!

 $\rightarrow$  Watch our video at: https://www.oli-world.com/ambiwave