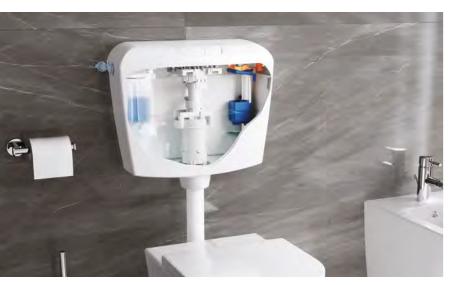

Visit our website for more information and to download our BIM files: www.oli-world.com

Visit our virtual showroom

OLlpure is a self-contained system, placed inside the cistern, where the cleaning liquid is stored. On each flush the disinfectant is dispensed into the toilet, in a control dosage.

OLlpure is a closed storage system that with each flush releases a controlled amount of cleaner into the toilet.

SAFE AND INNOVATIVE SYSTEM

- Doesn't contaminate water and parts inside the cistern - closed system;

## **Higher Hygiene**

OLlpure helps on your fight to a higher hygiene of your bathroom space!

It creates a fresh atmosphere and provides an immediate feeling of comfort and cleanliness.