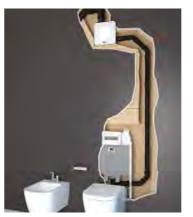

Visit our website for more information and to download our BIM files: www.oli-world.com

Visit our virtual showroom

OLlpure is a self-contained system, placed inside the cistern, where the cleaning liquid is stored. On each flush the disinfectant is dispensed into the toilet, in a control dosage.

OLlpure is a closed storage system that with each flush releases a controlled amount of cleaner into the toilet.

SAFE AND INNOVATIVE SYSTEM

- Doesn't contaminate water and parts inside the cistern - closed system;

## **Higher Hygiene**

OLlpure helps on your fight to a higher hygiene of your bathroom space!

It creates a fresh atmosphere and provides an immediate feeling of comfort and cleanliness.