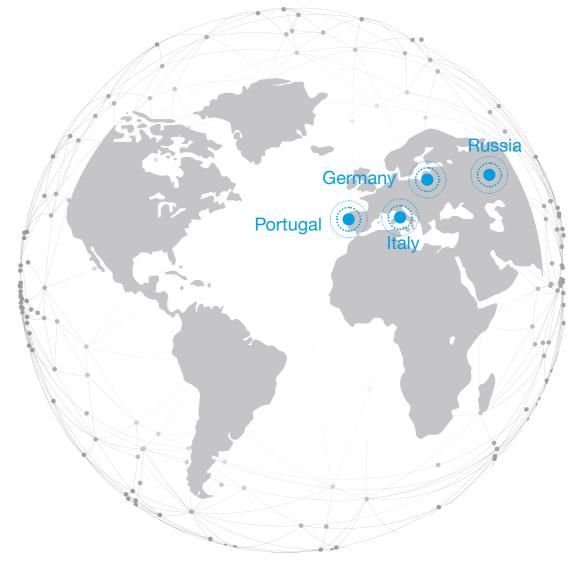

#### 65 YEARS OF RESEARCH, INNOVATION, **DEVELOPMENT AND DESIGN**

OLI - Sistemas Sanitários, S.A., founded in 1954 in Aveiro, is currently the Iberian leader in the production of cisterns. A wide range of solutions, such as control plates, in-wall and exposed flushing cisterns, and mechanisms (inlet valves and outlet valves) are sent daily to 80 countries on five continents. In addition, OLI has branches in Italy, Germany and Russia.

# Built to surpass global standards. Designed for your market.

OLI's commercial activities extend to all continents with a presence in over 80 international markets. Based on a well-structured research, development and innovation policy, our products are recognized and certified by the highest world standards, which motivates us to continue to invest in a personalized differentiation strategy.

Because each market is unique, OLI adapts its products to different requirements. This adaptability makes OLI competitive and stand out from the rest. Some of the international markets where OLI is well known and appreciated: Portugal, France, Italy, Spain, Germany, Belgium, Holland, Austria, Finland, Denmark, Sweden, Czech Republic, Poland, Romania, Russia, Morocco, Egypt, Tunisia, Algeria, Senegal, Cote d'Ivoire, Saudi Arabia, Jordan, United States of America, Brazil, Mexico, Australia, Indonesia and China.