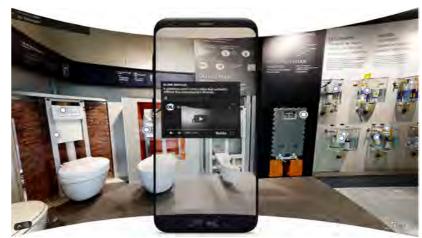

> SHOWROOM 360° 9 🕖

A setup that brings you close to real installation.

**HYGIENE SOLUTIONS** 10

Helps on your fight to a higher hygiene of your bathroom space!

NO-TOUCH SOLUTIONS 14

When sensor detects the hand it activates the desired flush.

plates and mechanisms

for all types of walls and

presents several

flushing systems,

toilets.

real installation.

double flush control

Discover new products and find all the necessary information in an intuitive way!

Allows a virtual tour in 3 modes, Walkthrough, Mockupand Floor mode.

Consult through the Website, on Mobile website and Mobile app or VR Glasses showing the SIS and Baths & Furniture product range.

- 1) Possibility of capturing 360 video, photos and photographs in 4K;
- 2) Possibility of making measurements with 99% accuracy.