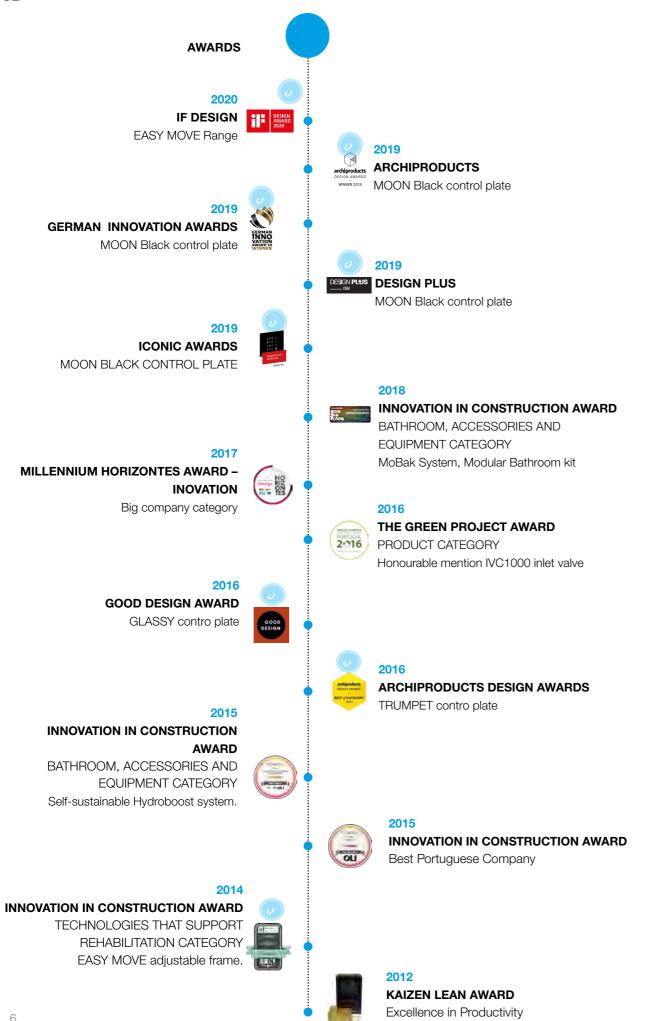

OLI's innovative work has been recognized with several distinctions, namely Archiproducts Design Awards, Good Design, Iconic Awards and Design Plus, and IF Design.

In 2019, OLI closed the year with a turnover of 59.3 million euros and a total of 431 employees in Portugal. OLI is part of the Italian group Silmar, which operates in 5 different yet integrated sectors: heating, aluminium processing, plumbing, electroplating and passive fire protection - and employs about 3,000 people.

# **INNOVATION**

Innovation defines OLI. The slogan "Inspired by water" manifests OLI's commitment to place innovation in the service of water preservation, with the overall goal of making the world a better place to live. In the last five years, OLI has invested 10 million euros in research and innovation. Currently, OLI has 45 active patents and is one of the Portuguese companies with most patents in Europe.

# **Find out our Unique Control Plates with** that ultimate design!

Your bathroom will be the ultimate conversation topic when you have your friends over.

Winner of 4 international prices in 2019: ICONIC AWARD, DESIGN PLUS, GERMAN INNOVATION AWARD and ARCHIPRODUCTS DESIGN AWARD, MOON is the only ceramic control plate available in the market, which is manufacturer in partnership with one of the most historical ceramic manufacturers in the world, VISTA ALEGRE.

VISTA ALEGRE

Last but not least, is our control plate GLASSY. Winner of international awards such as GOOG DESIGN in 2016. GLASSY is made in tempered glass with 4mm thickness and available in multiple colors.