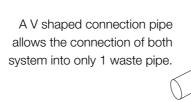

#### OLI120 PLUS

An optimal solution to have in one frame

1 Toilet in one side of the wall and on the

other a Washbasin.

#### OLI120 PLUS

An optimal solution to have in one frame 1 Toilet in one side of the wall and on the other an Urinal.

**TOILET vs WAHSBASIN** 

SAVE TIME & SPACE Wall thickness require: only 240mm.

An optimal solution to have in one frame 1 Toilet in each side of the wall.