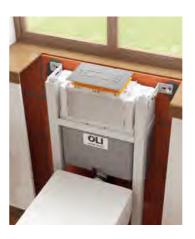

#### OLI120 PLUS

- Dual flush 6/3 litre in-wall cistern (adjustable to 4/2 or 7/3 litres);
- Polypropylene (PP) cistern highly resistant and inalterable to thermal stress;
- Hydroboost and AC versions available;
- 126mm thick.

#### OLI74 PLUS

- Dual flush 6/3 litre in-wall cistern (adjustable to 4.5/3 litres);
- Polypropylene (PP) cistern highly resistant and inalterable to thermal stress;
- Hydroboost and AC versions available;
- 80mm total thickness.