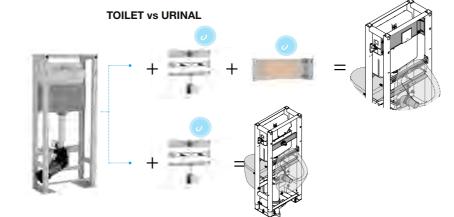

# **TOILET VS URINAL**

#### OLI120 PLUS

An optimal solution to have in one frame 1 Toilet in one side of the wall and on the other an Urinal.

**TOILET vs WAHSBASIN** 

SAVE TIME & SPACE Wall thickness require: only 240mm.

An optimal solution to have in one frame 1 Toilet in each side of the wall.