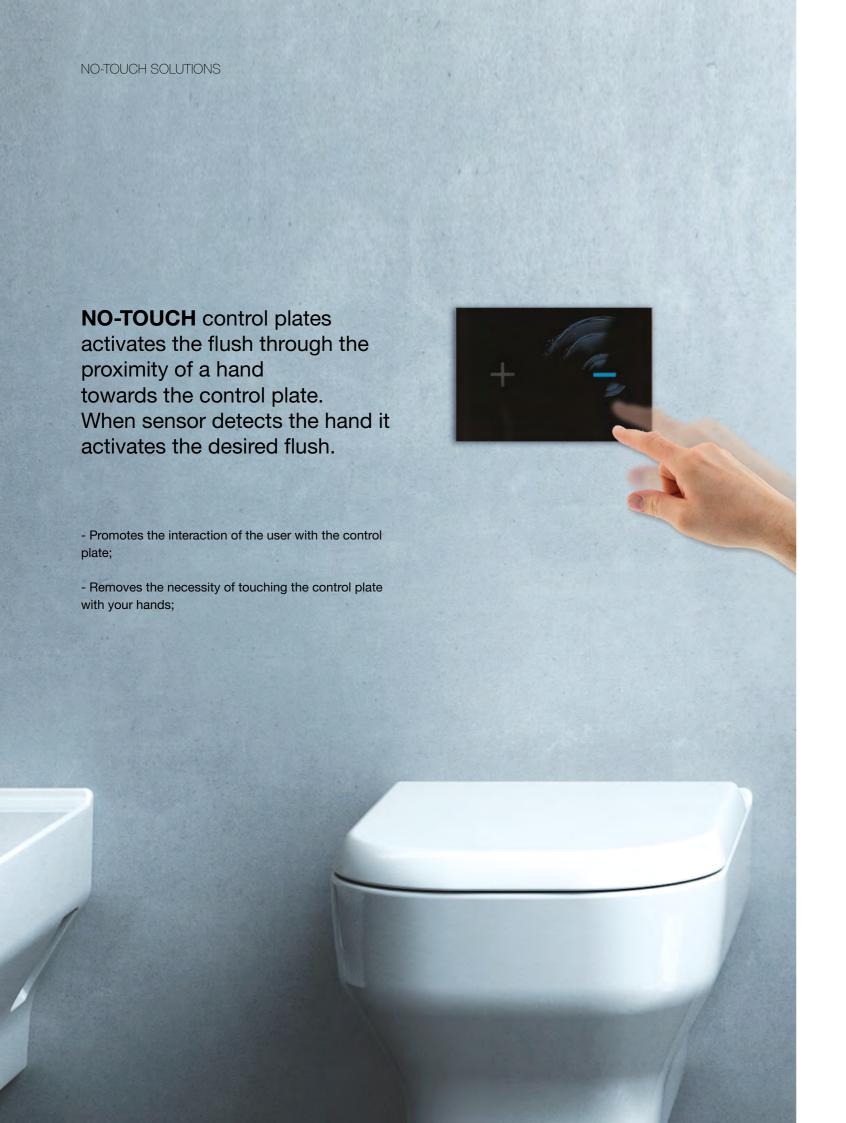

> SHOWROOM 360° 9 🕖

A setup that brings you close to real installation.

**HYGIENE SOLUTIONS** 10

Helps on your fight to a higher hygiene of your bathroom space!

NO-TOUCH SOLUTIONS 14

When sensor detects the hand it activates the desired flush.

# **NO-TOUCH Solutions** allows you to maintain a higher level of hygiene in your bathroom space.

Having the choice NOT to touch certain objects, as always been a detail of major importance, when discussing private and public spaces. In current times, the demand for such solution as gain a tremendous relevance in our lifestyle.

Upon the need to use a washroom it is normal the desire to avoid touching the flush bottom.

With these growing necessities in mind, OLI as come to develop a wide range of solutions from the past years until now. Solutions which allows the user to do the flush without any need to touch.

# NO-TOUCH 🌑

With No-touch technology there is no need to touch the module to activate the flush. The tempered glass is equipped with capacitive sensors and the user can choose between the half flush and the full flush by simply approaching their hand to the corresponding light symbol. With No-touch, hygiene and convenience are taken to a new level, by adopting a clean and sustainable technology.