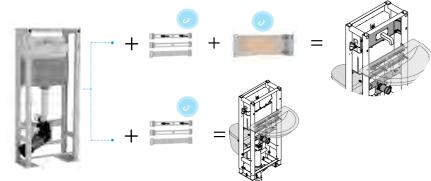

# **IN-WALL CISTERNS**

**CONTROL PLATE** 

NARROW 🕝

**AMBIWAVE** 

QUARZO OLIpure

**OLIpure KIT FOR** IN-WALL CISTERNS

Already have an OLI model: OLI120, OLI74,

**EASY!** You just need to get your OLlpure conversion KIT + a compatible control Plate (NARROW or GLAM) and It's done!

#### OLI120 PLUS

- Dual flush 6/3 litre in-wall cistern (adjustable to 4/2 or 7/3 litres);
- Polypropylene (PP) cistern highly resistant and inalterable to thermal stress;
- Hydroboost and AC versions available;
- 126mm thick.

#### OLI74 PLUS

- Dual flush 6/3 litre in-wall cistern (adjustable to 4.5/3 litres);
- Polypropylene (PP) cistern highly resistant and inalterable to thermal stress;
- Hydroboost and AC versions available;
- 80mm total thickness.