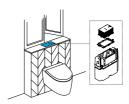

# **IN-WALL CISTERNS**

**CONTROL PLATE** 

NARROW 🕝

**AMBIWAVE** 

QUARZO OLIpure

**OLIpure KIT FOR** IN-WALL CISTERNS

Already have an OLI model: OLI120, OLI74,

**EASY!** You just need to get your OLlpure conversion KIT + a compatible control Plate (NARROW or GLAM) and It's done!