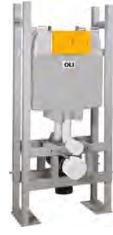

#### OLI120 PLUS

- Dual flush 6/3 litre in-wall cistern (adjustable to 4/2 or 7/3 litres);
- Polypropylene (PP) cistern highly resistant and inalterable to thermal stress;
- Hydroboost and AC versions available;
- 126mm thick.

#### OLI74 PLUS

- Dual flush 6/3 litre in-wall cistern (adjustable to 4.5/3 litres);
- Polypropylene (PP) cistern highly resistant and inalterable to thermal stress;
- Hydroboost and AC versions available;
- 80mm total thickness.