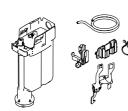

Visit our website for more information and to download our BIM files: www.oli-world.com

Visit our virtual showroom

OLlpure is a self-contained system, placed inside the cistern, where the cleaning liquid is stored. On each flush the disinfectant is dispensed into the toilet, in a control dosage.

OLlpure is a closed storage system that with each flush releases a controlled amount of cleaner into the toilet.

SAFE AND INNOVATIVE SYSTEM

- Doesn't contaminate water and parts inside the cistern - closed system;

USER FRIENDLY

Easy and quick to refill.

CONTROLLED DOSING

Releases only 2ml per flush - long lasting.

## **Higher Hygiene**

OLlpure helps on your fight to a higher hygiene of your bathroom space!

It creates a fresh atmosphere and provides an immediate feeling of comfort and cleanliness.