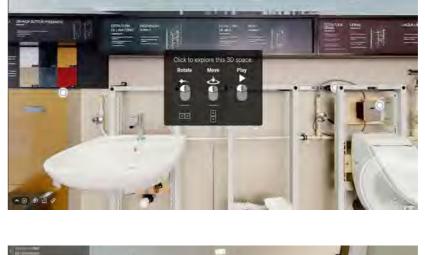

> SHOWROOM 360° 9 🕖

A setup that brings you close to real installation.

**HYGIENE SOLUTIONS** 10

Helps on your fight to a higher hygiene of your bathroom space!

NO-TOUCH SOLUTIONS 14

When sensor detects the hand it activates the desired flush.

plates and mechanisms

for all types of walls and

presents several

flushing systems,

toilets.

real installation.

double flush control

Discover new products and find all the necessary information in an intuitive way!

Allows a virtual tour in 3 modes, Walkthrough, Mockupand Floor mode.

Consult through the Website, on Mobile website and Mobile app or VR Glasses showing the SIS and Baths & Furniture product range.

- 1) Possibility of capturing 360 video, photos and photographs in 4K;
- 2) Possibility of making measurements with 99% accuracy.