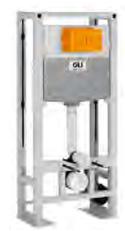

#### OLI120 PLUS

- Dual flush 6/3 litre in-wall cistern (adjustable to 4/2 or 7/3 litres);
- Polypropylene (PP) cistern highly resistant and inalterable to thermal stress;
- Hydroboost and AC versions available;
- 126mm thick.

#### OLI74 PLUS

- Dual flush 6/3 litre in-wall cistern (adjustable to 4.5/3 litres);
- Polypropylene (PP) cistern highly resistant and inalterable to thermal stress;
- Hydroboost and AC versions available;
- 80mm total thickness.