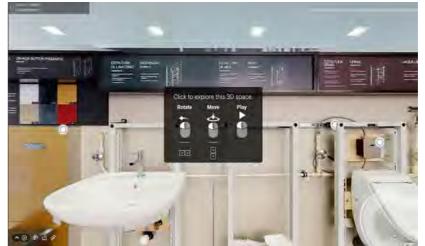

> SHOWROOM 360° 9 🕖

A setup that brings you close to real installation.

**HYGIENE SOLUTIONS** 10

Helps on your fight to a higher hygiene of your bathroom space!

NO-TOUCH SOLUTIONS 14

When sensor detects the hand it activates the desired flush.

plates and mechanisms

for all types of walls and

presents several

flushing systems,

toilets.

real installation.

double flush control

Discover new products and find all the necessary information in an intuitive way!

Allows a virtual tour in 3 modes, Walkthrough, Mockupand Floor mode.

Consult through the Website, on Mobile website and Mobile app or VR Glasses showing the SIS and Baths & Furniture product range.

- 1) Possibility of capturing 360 video, photos and photographs in 4K;
- 2) Possibility of making measurements with 99% accuracy.