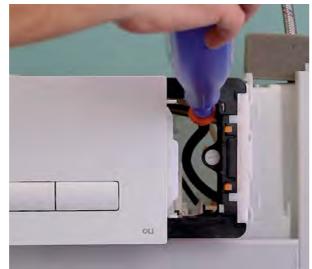

USER FRIENDLY

Easy and quick to refill.

CONTROLLED DOSING

Releases only 2ml per flush - long lasting.

# **Easy Refill**

- Easy opening of the control plate, allows quick access to the filling nozzle.
- After a couple of minutes, we are ready for some germ hunting!!

 $\rightarrow$  Watch our video at: https://www.oli-world.com/ambiwave

# **Universal compatibility**

We do recommend you use our AMBIWAVE solution that as been develop & design to the smallest detail for an easy appliance and highest efficient use!

The use of chlorine-free liquid detergents with a viscosity between 150 and 300 cp (at 20° C) is recommended.