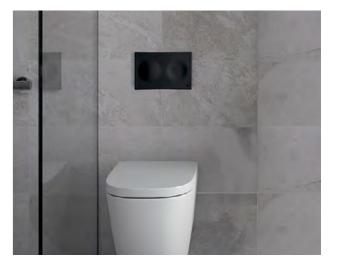

# WITHOUT TOUCHING ANYTHING MORE HYGIENE IN BATHROOM

# **NO-TOUCH Solutions** allows you to maintain a higher level of hygiene in your bathroom space.

Having the choice NOT to touch certain objects, as always been a detail of major importance, when discussing private and public spaces. In current times, the demand for such solution as gain a tremendous relevance in our lifestyle.

Upon the need to use a washroom it is normal the desire to avoid touching the flush bottom.

With these growing necessities in mind, OLI as come to develop a wide range of solutions from the past years until now. Solutions which allows the user to do the flush without any need to touch.

# NO-TOUCH 🌑

With No-touch technology there is no need to touch the module to activate the flush. The tempered glass is equipped with capacitive sensors and the user can choose between the half flush and the full flush by simply approaching their hand to the corresponding light symbol. With No-touch, hygiene and convenience are taken to a new level, by adopting a clean and sustainable technology.