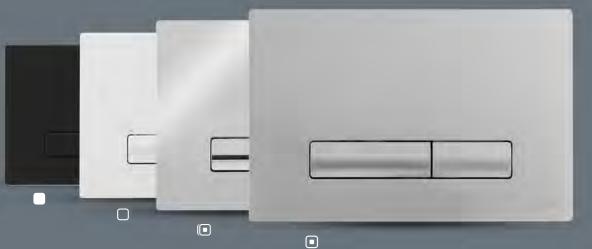

One of these solutions is our control plate TRIBE with a minimalist design, in tempered glass with 4mm thickness is available in multiple colours which follow the latest trends. Led signals will show the flush being made, either the full or half flush, that can also be customize according to your taste or mood.

# **Find out our Unique Control Plates with** that ultimate design!

Your bathroom will be the ultimate conversation topic when you have your friends over.

Winner of 4 international prices in 2019: ICONIC AWARD, DESIGN PLUS, GERMAN INNOVATION AWARD and ARCHIPRODUCTS DESIGN AWARD, MOON is the only ceramic control plate available in the market, which is manufacturer in partnership with one of the most historical ceramic manufacturers in the world, VISTA ALEGRE.

VISTA ALEGRE

Last but not least, is our control plate GLASSY. Winner of international awards such as GOOG DESIGN in 2016. GLASSY is made in tempered glass with 4mm thickness and available in multiple colors.