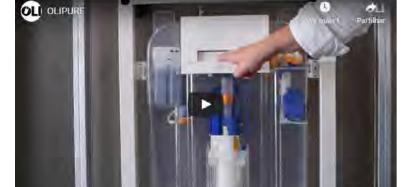

Visit our website for more information and to download our BIM files: www.oli-world.com

Visit our virtual showroom

OLlpure is a self-contained system, placed inside the cistern, where the cleaning liquid is stored. On each flush the disinfectant is dispensed into the toilet, in a control dosage.

OLlpure is a closed storage system that with each flush releases a controlled amount of cleaner into the toilet.

SAFE AND INNOVATIVE SYSTEM

- Doesn't contaminate water and parts inside the cistern - closed system;

**OLIpure KIT FOR CERAMIC CISTERNS** 

→ Watch our video at: https://www.oli-world.com/olipure/