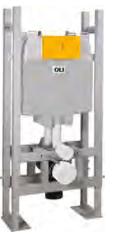

#### OLI120 PLUS

An optimal solution to have in one frame

1 Toilet in one side of the wall and on the

other a Washbasin.

#### OLI120 PLUS

An optimal solution to have in one frame 1 Toilet in one side of the wall and on the other an Urinal.

**TOILET vs WAHSBASIN** 

SAVE TIME & SPACE Wall thickness require: only 240mm.

An optimal solution to have in one frame 1 Toilet in each side of the wall.