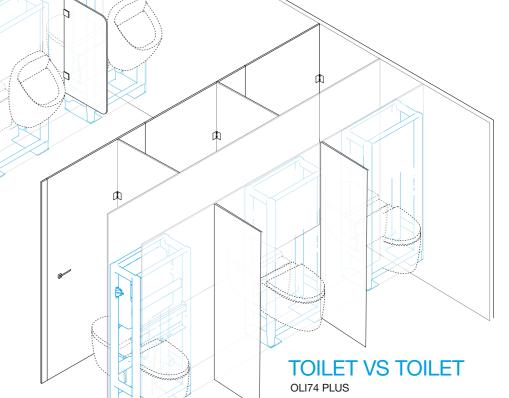

# **Install more** bathrooms in the same space.

**DOUBLE FRAMES** 

An unique solution for space optimization.

#### OLI120 PLUS

An optimal solution to have in one frame 1 Toilet in one side of the wall and on the other an Urinal.

**TOILET vs WAHSBASIN** 

SAVE TIME & SPACE Wall thickness require: only 240mm.

An optimal solution to have in one frame 1 Toilet in each side of the wall.