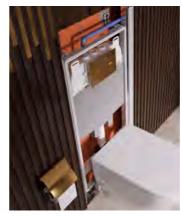

**OLI** has the solution.

- A solution develop specially for thin walls (with a minimum of 100mm\*).
- The efficiency of new construction materials allows to build thinner walls, which will deliver a higher user