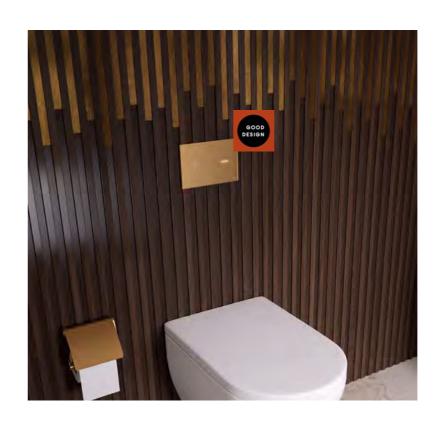

VISTA ALEGRE

Last but not least, is our control plate GLASSY. Winner of international awards such as GOOG DESIGN in 2016. GLASSY is made in tempered glass with 4mm thickness and available in multiple colors.