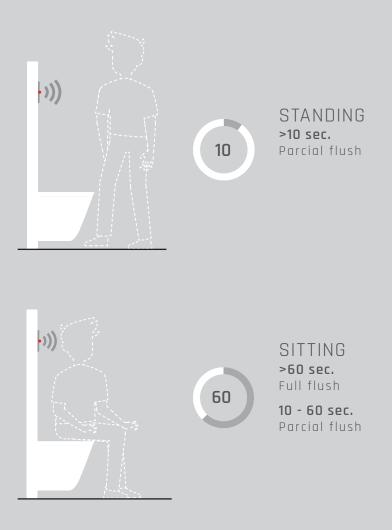

### Automatic flush

In intelligent detection mode, the system will automatically distinguish between the complete or partial flush according to the user's action, with no need to interact with the system.