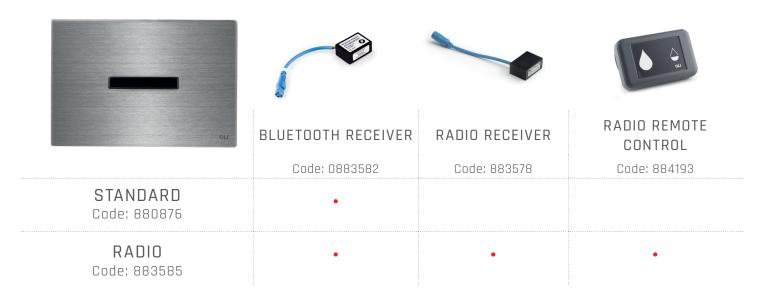

## SAME DESIGN, TWO VERSIONS

#### OLI.IR app

As an option, the eLINE flush plate is prepared to be connected to the OLI.IR app available for android and IOS. Bluetooth receiver is required.

To learn more access through QR CODE:

Features: