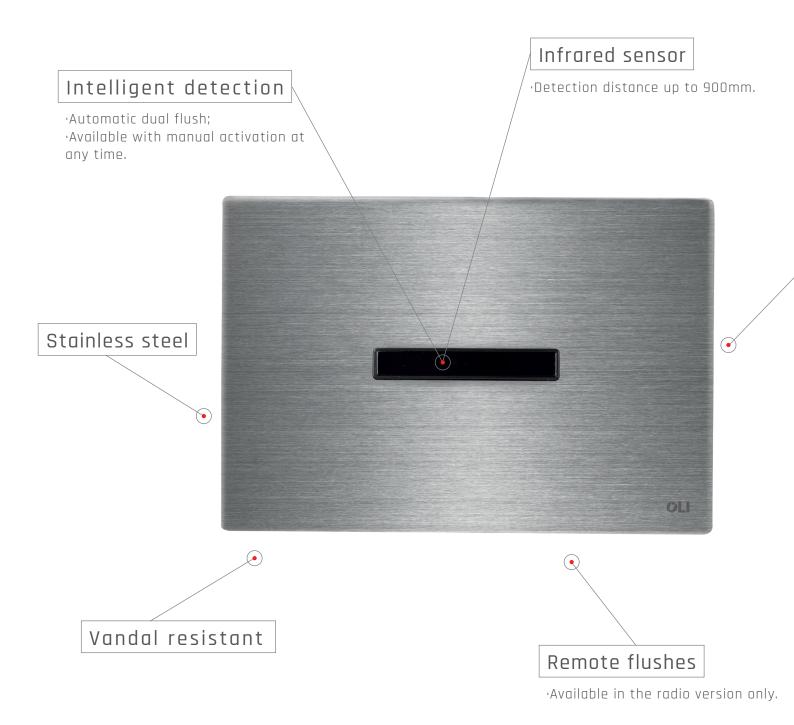

# e LINE

The eLINE flush plate for OLI flushing cisterns is activated by an intelligent infrared sensor that detects the person in the bathroom and adapts the type of water flush. Ideal for public spaces, it has a stainless steel panel that guarantees a unique design.

### Automatic flush

In intelligent detection mode, the system will automatically distinguish between the complete or partial flush according to the user's action, with no need to interact with the system.