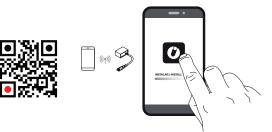

#### OLI.IR app

As an option, the eLINE flush plate is prepared to be connected to the OLI.IR app available for android and IOS. Bluetooth receiver is required.

To learn more access through QR CODE:

Features:

- hygienic flush timming settings;
- flushes statistics history;
- · pre-flush settings;
- · detection distances settings.