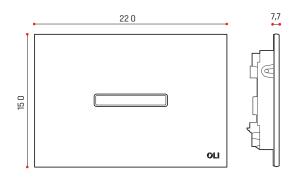

#### Installation requirements

#### eLINE compatibility:

OLI74 PLUS AC
OLI74 PLUS Mech + AC KIT

OLI120 PLUS AC
 OLI120 PLUS Mech + AC KIT

Dimensional information: