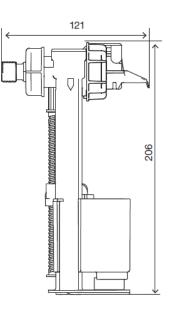

## **Product Identification**

884379

OLI ONE - box

# **Definition and Application**

- Side inlet valve for in-wall, exposed and ceramic cisterns with 3/8" plastic or brass connection
- The adaptors set with plastic connection makes the OLI ONE compatible with a high range of in wall cisterns
- The brass connection makes the OLI ONE compatible with a high range of exposed and ceramic tanks.

Milimeters measures

# **Technical Features**

#### Inlet Valve

- Side connection inlet valve;
- Delayed refilling inlet valve: it starts after the outlet valve is in the close position;
- Silent inlet valve, class I;
- High performance with dirty waters;
- Reduced dimensions
- Anti-backflow function
- Counter pressure closing system (hydraulic)

#### Hydraulic operating properties

- Dynamic P