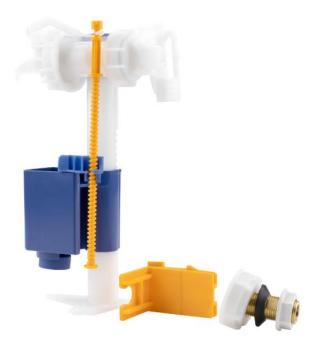

## **Product Identification**

884379

OLI ONE - box

# **Definition and Application**

- Side inlet valve for in-wall, exposed and ceramic cisterns with 3/8" plastic or brass connection
- The adaptors set with plastic connection makes the OLI ONE compatible with a high range of in wall cisterns
- The brass connection makes the OLI ONE compatible with a high range of exposed and ceramic tanks.

#### Inlet Valve

- Side connection inlet valve;
- Delayed refilling inlet valve: it starts after the outlet valve is in the close position;
- Silent inlet valve, class I;
- High performance with dirty waters;
- Reduced dimensions
- Anti-backflow function
- Counter pressure closing system (hydraulic)