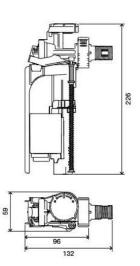

#### 883099

883103

- AG104 PLUS side 1/2" plastic bag
- AG104 PLUS bottom 1/2" plastic bag

#### **Definition and Application**

• Delayed refilling side or bottom inlet valve for ceramic cisterns with 1/2" connection

#### Inlet Valve

- Delayed refilling (it starts after outlet valve is in closed position)
- Side or bottom connection in the same inlet valve
- Reduced dimensions
- Fixed height in the bottom connection
- Other versions compliant with: WRAS (bottom/side connection)
- Silent inlet valve
- Anti-backflow function
- Counter pressure system