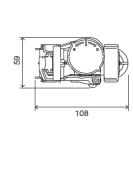

#### 883099

883103

- AG104 PLUS side 1/2" plastic bag
- AG104 PLUS bottom 1/2" plastic bag

#### **Definition and Application**

• Delayed refilling side or bottom inlet valve for ceramic cisterns with 1/2" connection

#### Inlet Valve

- Delayed refilling (it starts after outlet valve is in closed position)
- Side or bottom connection in the same inlet valve
- Reduced dimensions
- Fixed height in the bottom connection
- Other versions compliant with: WRAS (bottom/side connection)
- Silent inlet valve
- Anti-backflow function
- Counter pressure system