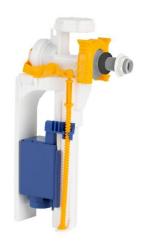

#### 883099

883103

- AG104 PLUS side 1/2" plastic bag
- AG104 PLUS bottom 1/2" plastic bag

#### **Definition and Application**

• Delayed refilling side or bottom inlet valve for ceramic cisterns with 1/2" connection

#### Inlet Valve

- Delayed refilling (it starts after outlet valve is in closed position)
- Side or bottom connection in the same inlet valve
- Reduced dimensions
- Fixed height in the bottom connection
- Other versions compliant with: WRAS (bottom/side connection)
- Silent inlet valve
- Anti-backflow function
- Counter pressure system