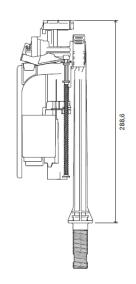

#### 883099

883103

- AG104 PLUS side 1/2" plastic bag
- AG104 PLUS bottom 1/2" plastic bag

#### **Definition and Application**

• Delayed refilling side or bottom inlet valve for ceramic cisterns with 1/2" connection

#### Inlet Valve

- Delayed refilling (it starts after outlet valve is in closed position)
- Side or bottom connection in the same inlet valve
- Reduced dimensions
- Fixed height in the bottom connection
- Other versions compliant with: WRAS (bottom/side connection)
- Silent inlet valve
- Anti-backflow function
- Counter pressure system