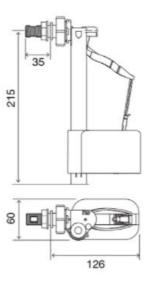

# **Technical Sheet**









#### **Product Identification**

#### 561058

561059

- ECO inlet valve 3/8 plastic bag
- ECO inlet valve 1/2 plastic bag

## **Definition and Application**

Side inlet valve with 3/8" or ½" plastic

### **Technical Features**

#### Inlet Valve

- Side inlet valve
- · Piston closing system
- Anti-Backflow function

#### Hydraulic operating properties

• Dynamic Pressure: 0.5 – 8 bar

Static pressure: 10 bar

### Warranty

Ten (10) years warranty according to the general selling terms, starting from the purchase date of the product.

If the product is not correctly installed the warranty is not valid

#### Observations

They are available similar products. For more information please consult our Sanitary Installation Systems catalogue or our site <a href="https://www.oli-world.com">www.ol