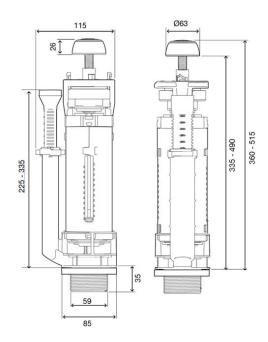

Millimeters measures

## **Technical Features**

- Easy regulation of the half and complete water flush volume
- Higher flush volumes adjustment: full flush 100mm/half flush 120mm
- Easy lock/unlock system at the top, one step
- Universal top push button position that locks ceramic lid
- Allows the decentralization of the button in ceramic lid 360° with 10° of inclination for each axis
- Self adjustable chrome button
- Mechanic actuation
- Silent operation
- Adjustable telescopic side overflow pipe, easy adjustment after define water level add 25mm and lock
- Silicone seal
- Actuation force <17Nw</li>
- Other versions compliant with; Watermark