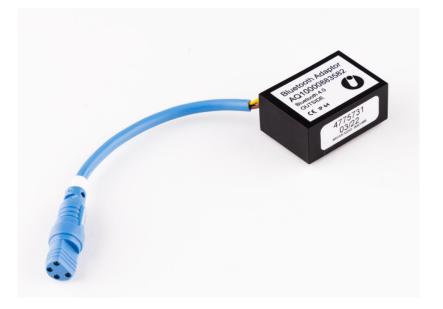

## **Product Identification**

883582

Bluetooth Receiver

## **Definition and Application**

 The Bluetooth receiver allows the access via Bluetooth technology to the configuration of all the sensor's functionalities and the statistical recording of the flushes. Compatible with eLINE and eLINE Radio. Access can be done through a dedicated application, available on IOs and Android.

#### **Technical features**

- Bluetooth: BT 4.0 Bluetooth Low Energy;
- Range: Approx. 10 m (free field), depending on mobile device and on installation;
- Power consumption:

Approx. 12 mA permanent; Approx. 38 mA maximum;

- Dimensions: Approx. 15x35x24.5 mm;
- CE Marking.