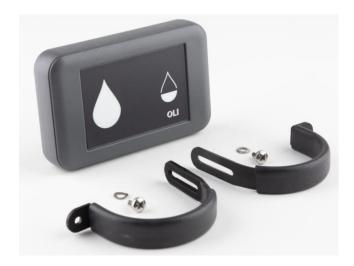

## **Definition and Application**

 The Radio remote control allows you to remotely flush the toilet when paired with a compatible receiver. The remote control can be applied to the grab bars using the included accessories.

#### **Technical features**

- Capacitive Buttons;
- Dual flush;
- Frequency: 868.4 MHz;
- Range: Up to 10 m;
- Power supply: 3 V DC (2 x LR-1 alkaline);
- Battery Life: Approx. 3 years or 100.000 flushings;
- Dimensions: Approx. 105x65x19 mm;
- Protection Class: IP 54.

### Installation

 The application of this accessory can be done at any time, after applying the flush plate, however, it is only compatible with the Radio version of eLINE flush plate (883585).