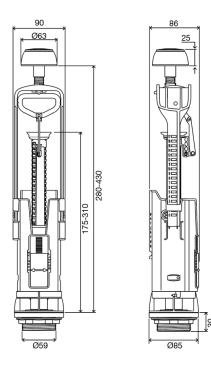

Millimeters measures

Page 1

#### **Technical Features**

- Simpler adjustment of the half and complete water flush volume
- Full flush adjustment until 45mm
- Half flush adjustment until 80mm
- Universal top push button position that locks ceramic lid
- Mechanic actuation <18N
- Silent operation (damping system)
- Allows the decentralization of the button in ceramic lid
- Self adjustable chrome button
- Efficient flush with high flow rate (3.05l/s)