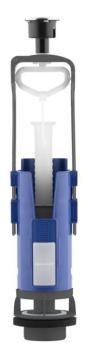

#### **Product Identification**

884443 BETA outlet valve-box

### **Definition and Application**

- Dual Flush outlet valve to ceramic cisterns
- Universal top push button

#### **Technical Features**

- Simpler adjustment of the half and complete water flush volume
- Full flush adjustment until 45mm
- Half flush adjustment until 80mm
- Universal top push button position that locks ceramic lid
- Mechanic actuation <18N
- Silent operation (damping system)
- Allows the decentralization of the button in ceramic lid
- Self adjustable chrome button
- Efficient flush with high flow rate (3.05l/s)