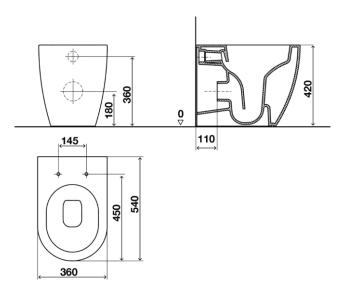

## **Technical features**

- Material: Vitreous China
- Color: white
- Size: 54
- Shape: Round
- Rim-Off, no rim
- Sewer outlet: Horizontal connection to the wall (P-Trap)
- Water inlet and sewage outlet connections with internal glaze
- Semi-concealed fixation
- Flush volume: 5L
- CE Marking: EN 997 CL1 5A
- Box dimension: 605x380x420mm
- Product Gross weight: 32.20 kg
- Toilet seat cover not included.