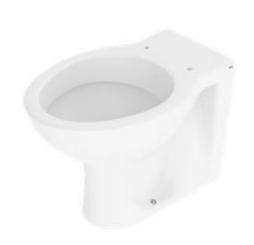

### **Definition and Application**

BTW toilet with rim, for application to the floor, with a vintage but simultaneously timeless design that brings us past traces to present.

Its resistant and shiny material guarantees robustness and durability.

### **Technical features**

Material: Vitreous China

Color: white

• Size: 52

Shape: Round

Semi-concealed fixation

Sewer outlet: Horizontal connection to the wall (P-Trap)

Flush volume: 6-4L