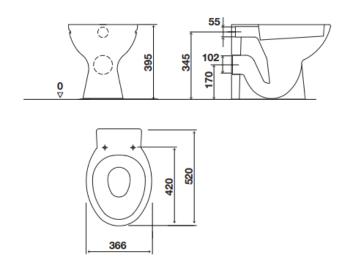

### **Technical features**

Material: Vitreous China

Color: white

• Size: 52

Shape: Round

Semi-concealed fixation

Sewer outlet: Horizontal connection to the wall (P-Trap)

Flush volume: 6-4L

CE Marking: EN 997 – CL2 – 6A + CL2

Box Dimension: 560x375x410mm

Product Gross weight: 19.57 kg

Toilet seat cover not included.