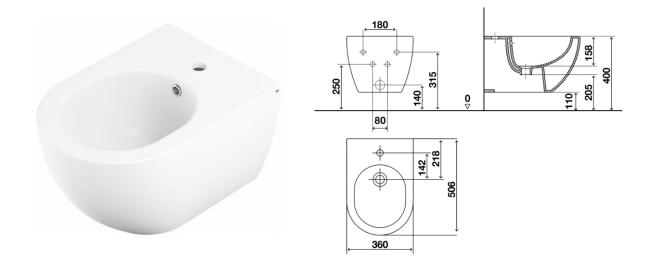

## **Definition and Application**

Wall-hung bidet with a round, organic and elegant design. Ideal to combine with the Lake toilet model, thus achieving perfect harmony and elegance in your bathroom space.

## **Technical features**

- Material: Vitreous China
- Color white
- Size: 50.6
- Shape: Round
- Concealed fixation
- CE Marking: EN 14528 CL25
- Box Dimension: 365x375x510mm
- Product Gross weight: 21.586 kg