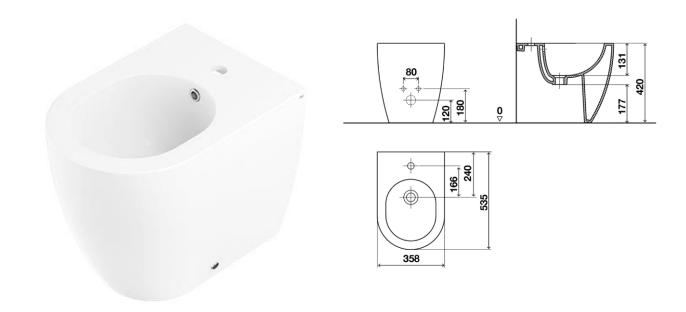

## **Definition and Application**

Floor-standing bidet with a round, organic and elegant design. Ideal to combine with the Lake floor-standing toilet model, thus achieving perfect harmony and elegance in your bathroom space.

### **Technical features**

• Material: Vitreous China

Color: WhiteSize: 53.5Shape: Round

Semi-concealed fixation

CE Marking: EN 14528 - CL25
Box dimension: 605x380x420mm
Product Gross weight: 28.64 kg