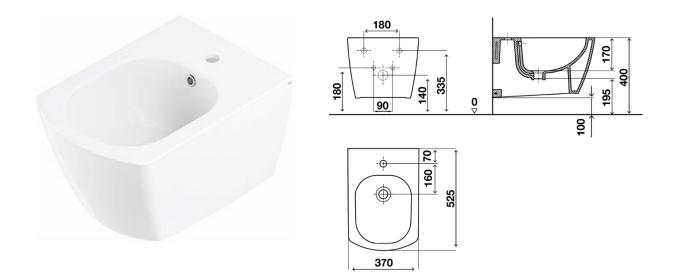

# Technical Sheet RIVER Bidet WH White





# **Product Identification**

RC20200888245

**RIVER Bidet WH White** 

# **Definition and Application**

Wall-hung bidet with a compact, modern design with straight lines. Ideal to combine with the River toilet model, thus achieving the desired harmony and elegance in your bathroom space.

# **Technical features**

- Material: vitreous china
- Color: white
- Size: 52.5
- Rectangular shape
- Concealed fixing
- CE marking: EN 14528 CL25
- Box Dimension: 390x380x525mm
  Braduat grass weight: 22 506 kg
- Product gross weight: 23,596 kg

### Accessories

Fixing accessories included

#### The measurements shown are in millimeters

# Technical Sheet RIVER Bidet WH White



# Warranties

See the warranty terms in general sales conditions at <u>https://www.oli-world.com/en/general-sales-conditio