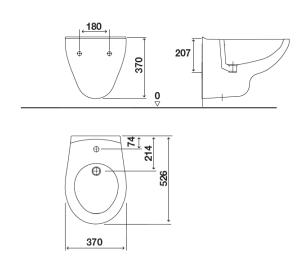

#### **Technical features**

Material: Vitreous China

Color: whiteSize: 50.5Shape: Round

Visible fixation

CE Marking: EN 14528 – CL15
Box Dimension: 560x375x410mm
Product Gross weight: 15.9 kg