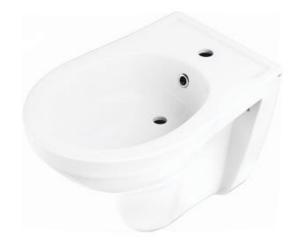

### **Definition and Application**

Wall-hung bidet with a classic, timeless and elegant design, with smooth lines and rounded shape. Ideal for a perfect combination with the Lagoon toilet model, thus achieving perfect harmony and elegance in your bathroom space.

#### **Technical features**

Material: Vitreous China

Color: whiteSize: 50.5Shape: Round

Visible fixation

CE Marking: EN 14528 – CL15
Box Dimension: 560x375x410mm
Product Gross weight: 15.9 kg