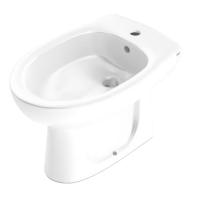

### **Definition and Application**

BTW bidet with a vintage but simultaneously timeless design that brings past traces to present. Ideal to combine with the Lagoon toilet model, thus achieving perfect harmony in your bathroom space.

## **Technical features**

- Material: Vitreous China
- Color: white
- Size: 50.5
- Shape: Round
- Semi-concealed fixation
- CE Marking: EN 14528 CL15
- Box Dimension: 560x375x410mm
- Product Gross weight: 18.05 kg