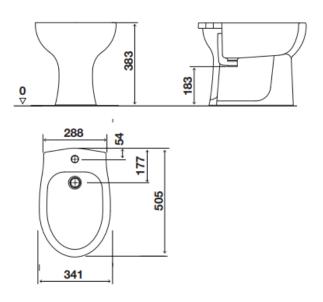

## **Technical features**

- Material: Vitreous China
- Color: white
- Size: 50.5
- Shape: Round
- Semi-concealed fixation
- CE Marking: EN 14528 CL15
- Box Dimension: 560x375x410mm
- Product Gross weight: 18.05 kg

#### Accessories

Fixing accessories included

The measurements shown are in millimeters