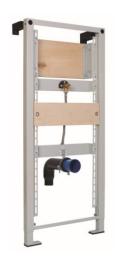

## Urinal Sanitarblock Frame

### **Product Identification**

136179

• Frame for wall-hung urinals

## **Definition and Application**

 Pre-assembled frame for wall-hung urinals in floor or wall fixing, built-in or plasterboard wall installation

#### Frame

- Painted tubular, 1.5mm thickness, corrosion resistant
- Height adjustable (0 200 mm)
- Easy and quick installation with Fast-Fit System
- Frame tested for 130Kg
- Adjustable attachment plates

#### Accessories

- 1 Outlet bend ø 50/50
- 1 Outlet bend seal ø 50
- 1 Flexible hose ½ x ½ 300mm
- 1 G ½" fitting for tap connection (adjustable)

#### For fixing in wall and floor

- 4 Screws M8 x 60
- 4 Washers M8
- 4 Bushings for metal frame
- 2 "Fast Fit" fixing