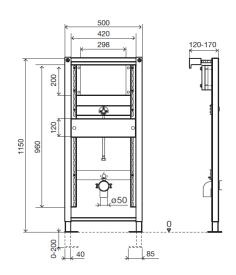

#### Frame

- Painted tubular, 1.5mm thickness, corrosion resistant
- Height adjustable (0 200 mm)
- Easy and quick installation with Fast-Fit System
- Frame tested for 130Kg
- Adjustable attachment plates

#### Accessories

- 1 Outlet bend ø 50/50
- 1 Outlet bend seal ø 50
- 1 Flexible hose ½ x ½ 300mm
- 1 G ½" fitting for tap connection (adjustable)

#### For fixing in wall and floor

- 4 Screws M8 x 60
- 4 Washers M8
- 4 Bushings for metal frame
- 2 "Fast Fit" fixing