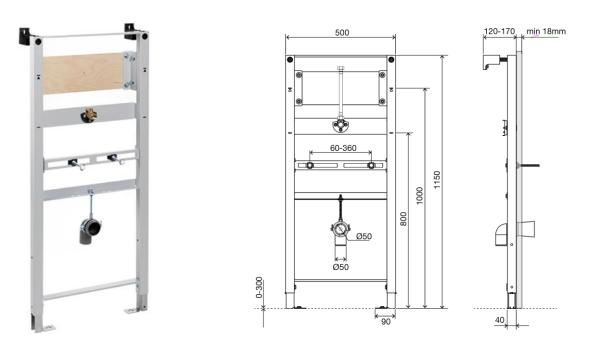

#### Frame

- Painted frame, 1.5mm thickness, corrosion resistant
- Height adjustable (0 200 mm)
- Easy and quick installation with Fast-Fit System
- Frame tested for 130Kg
- Adjustable attachment plates
- One man assembly

### Accessories

- 1 Outlet bend ø 50/50
- 1 Outlet bend seal ø 50
- 1 G <sup>1</sup>/<sub>2</sub>" fitting for tap connection (adjustable)
- 1 Wooden board reinforced 415x150x17.5mm
- 1 flexible hose 1/2 x 1/2 300mm

### For fixing in wall and floor

- 4 Screws M8 x 60
- 4 Washers M8
- 4 Bushings for metal frame
- 2 "Fast Fit" fixing