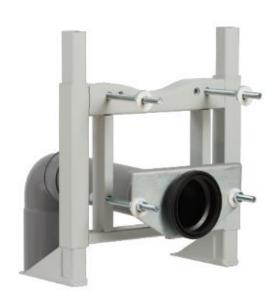

### **Product Identification**

879027

4 WC Fixation Points Free Standing- axial connection

## **Definition and Application**

- Preassembled structure to wall-hung WC pans, floor fixation, and for plasterboard wall installation
- Compatible with all wall-hung WC pans with four fixation points and axial connection

#### Structure

- Painted tubular frame with 1,5mm thickness, corrosion resistant
- Height adjustable (0 200 mm)
- Frame tested for 400kg load
- · Depth adjustable outlet bend
- WC with four fixation points