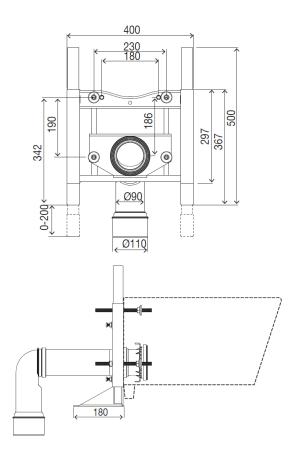

### **Product Identification**

879027

4 WC Fixation Points Free Standing- axial connection

## **Definition and Application**

- Preassembled structure to wall-hung WC pans, floor fixation, and for plasterboard wall installation
- Compatible with all wall-hung WC pans with four fixation points and axial connection

#### Structure

- Painted tubular frame with 1,5mm thickness, corrosion resistant
- Height adjustable (0 200 mm)
- Frame tested for 400kg load
- · Depth adjustable outlet bend
- WC with four fixation points

#### **Accessories**

- 1 Flush bend ø 90 / 90 L230
- 1 Evacuation pipe ø 90 x 120
- 1 Connection pipe ø 90x250
- 1 Pan rubber seal ø 125x15
- 1 Seal for discharge pipe
- 1 Adaptor ø 90/110