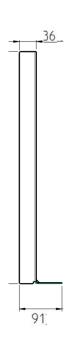

### For fixing bidet to structure

- 2 Threaded rods M12
- 2 Nuts M12
- 2 Protection for threaded rod
- 2 Protection cover
- 2 Toilet centring washer
- 2 Washers Zn ø 34

(Millimetres measures)