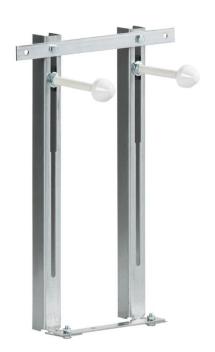

# **Definition and Application**

Preassembled structure for wall-hung WC or Bidet to built-in wall installation

#### Structure

- · Galvanized, corrosion resistant
- Adjustable in height

#### **Accessories**

- 4 Nuts DIN 934 M8
- 4 Screws DIN 933 M8
- 4 Washer DIN 9021 M8

### For fixing bidet to structure

- 2 Threaded rods M12
- 2 Nuts M12
- 2 Protection for threaded rod
- 2 Protection cover
- 2 Toilet centring washer
- 2 Washers Zn ø 34

(Millimetres measures)