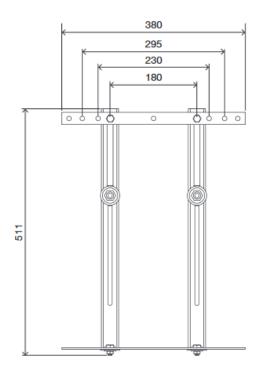

### For fixing bidet to structure

- 2 Threaded rods M12
- 2 Nuts M12
- 2 Protection for threaded rod
- 2 Protection cover
- 2 Toilet centring washer
- 2 Washers Zn ø 34

(Millimetres measures)