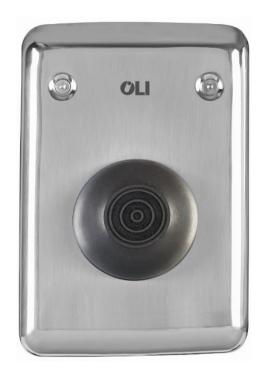

# **Definition and Application**

Pneumatic actuator foot for wall installation

## **Technical Features**

- Single Flush
- Wall installation
- Anti-sliding push button
- Vandal-Proof
- Stainless steel material