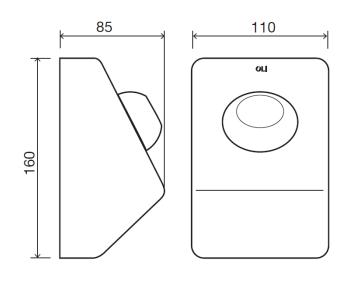

# **Definition and Application**

Pneumatic actuator foot for wall installation

## **Technical Features**

- Single Flush
- Wall installation
- Anti-sliding push button
- Vandal-Proof
- Stainless steel material