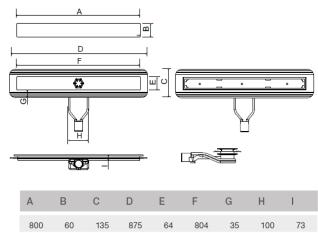

### **Technical Features**

- 360° rotation polypropylene shipon
- Flow rate of 0,6 L/s;
- Stainless steel body;
- Siphon outlet diameter 40 mm;
- Support feet are not included;
- Grid for a ceramic finish.