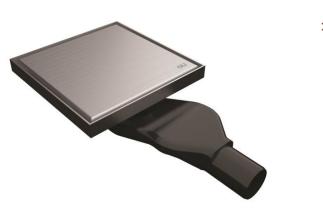

## **Product Identification**

300360

OLIFILO square 20

## **Definition and Application**

- Square floor shower system with a 360° polypropylene siphon, with a 200x200 mm brushed stainless steel grid
- Ideal for people with reduced mobility.

## **Technical Features**

- 360° rotation polypropylene shipon
- Flow rate of 0,6 L/s
- Stainless steel body 304
- Siphon outlet diameter 40 mm
- 304 brushed stainless steel grid