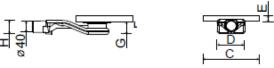

# **Technical Sheet** OLIFILO SQUARE 20 Floor drain shower system

| Α   | в   | С   | D  | Е  | F  | G  | н  |
|-----|-----|-----|----|----|----|----|----|
| 100 | 200 | 200 | 98 | 20 | 63 | 43 | 48 |

## **Technical Features**

- 360° rotation polypropylene shipon
- Flow rate of 0,6 L/s
- Stainless steel body 304
- Siphon outlet diameter 40 mm
- 304 brushed stainless steel grid