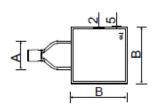

# **Technical Sheet** OLIFILO SQUARE 20 Floor drain shower system

| Α   | в   | С   | D  | Е  | F  | G  | н  |
|-----|-----|-----|----|----|----|----|----|
| 100 | 200 | 200 | 98 | 20 | 63 | 43 | 48 |

## **Definition and Application**

- Square floor shower system with a 360° polypropylene siphon, with a 200x200 mm brushed stainless steel grid
- Ideal for people with reduced mobility.