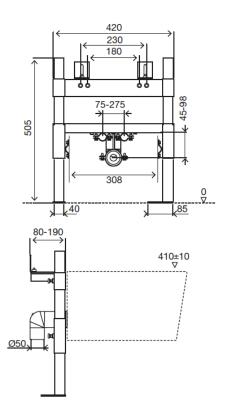

#### Structure

- Galvanized with 1,5mm thickness, corrosion resistant
- Height adjustable
- Frame tested for 400kg load

Millimtres measures