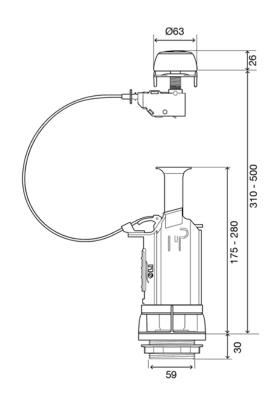

### **Technical Features**

- Easy regulation of the half and complete water flush volume
- Universal and flexible application (front, top or side push button position)
- Cable actuation <20N
- Silent operation
- Adjustable telescopic overflow pipe
- Silicone seal
- Other versions compliant with; NF
- Self adjustable chrome button

#### Warranty

Millimeters measures

Page 1