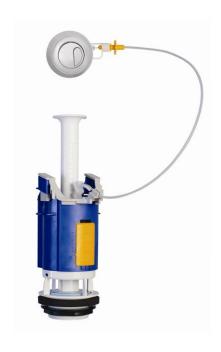

# **Definition and Application**

- Dual Flush outlet valve to ceramic cisterns
- Universal and flexible application, cable actuation

### **Technical Features**

- Easy regulation of the half and complete water flush volume
- Universal and flexible application (front, top or side push button position)
- Cable actuation <20N
- Silent operation
- Adjustable telescopic overflow pipe
- Silicone seal
- Other versions compliant with; NF
- Self adjustable chrome button