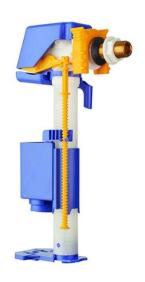

#### **Product Identification**

020863

AZOR PLUS side 3/8" brass - box

## **Definition and Application**

• Delayed refilling side inlet valve for ceramic cisterns with 3/8" connection

#### **Inlet Valve**

- Delayed refilling (it starts after outlet valve is in closed position);
- Side connection;
- · Reduced dimensions;
- Other versions compliant with: WRAS (bottom/side connection) and KIWA, NF, UPC and DVGW (side connection);
- Silent inlet valve class 1 NF certified;
- Anti-backflow function;
- · Counter pressure system.