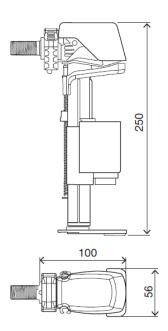

#### **Product Identification**

020863

AZOR PLUS side 3/8" brass - box

## **Definition and Application**

• Delayed refilling side inlet valve for ceramic cisterns with 3/8" connection

#### **Inlet Valve**

- Delayed refilling (it starts after outlet valve is in closed position);
- Side connection;
- · Reduced dimensions;
- Other versions compliant with: WRAS (bottom/side connection) and KIWA, NF, UPC and DVGW (side connection);
- Silent inlet valve class 1 NF certified;
- Anti-backflow function;
- · Counter pressure system.