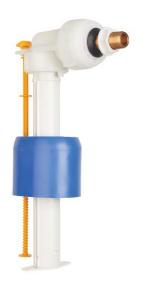

# **Definition and Application**

• Side inlet valve with 3/8" brass (also available in plastic or ½" plastic or brass)

#### **Inlet Valve**

- Side inlet valve
- Reduced dimensions
- Other versions compliant with; NF and KIWA
- Silent valve, NF Class I certified
- · Counter pressure closing system
- Anti-Backflow function