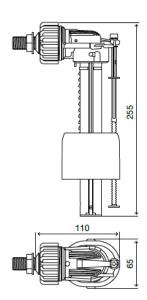

#### Hydraulic operating properties

Dynamic Pressure: 0.1 – 10 bar

Static pressure: 16 bar

## **Technical Sheet**

**COMPACT** 