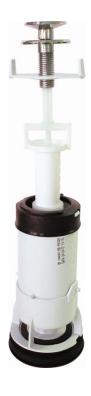

## **Definition and Application**

• Single flush outlet valve

#### **Technical Features**

- Universal top push button
- Allows the button decentralization in the ceramic lid
- Mechanical actuation <20N</li>
- Adjustable telescopic overflow pipe
- EPDM seal
- Adjustable chrome push button (Ø16 e Ø38mm)