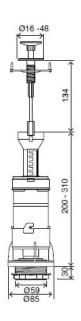

# **Technical Sheet**

#### **ECO TIRETTE**







#### **Product Identification**

**507572** • Eco Tirette - Box

**500321** • Eco Tirette - Bag

## **Definition and Application**

• Single flush outlet valve

#### **Technical Features**

- Universal top push button
- Allows the button decentralization in the ceramic lid
- Mechanical actuation <20N</li>
- Adjustable telescopic overflow pipe
- EPDM seal
- Adjustable chrome push button (Ø16 e Ø38mm)

#### Warranty

Millimeters measures

## **Technical Sheet**





Ten (10) years warranty according to the general selling terms, starting from the purchase date of the product.

If the product is not correctly installed the warranty is not valid

### **Observations**

There are available similar products. For more information please consult our Sanitary Installation Systems catalogue or our