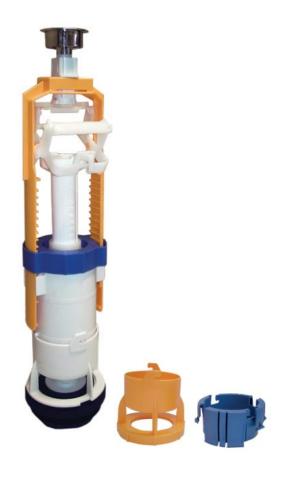

# **Definition and Application**

Single flush outlet valve with start/stop system

## **Technical Features**

- Universal top push button position that locks ceramic lid
- Allows the decentralization of the button in ceramic lid (20mm)
- Mechanic actuation <20N</li>
- Slilent operation
- Adjustable telescopic overflow pipe
- EPDM seal
- Self adjustable chrome button (Ø16 e Ø48mm)

#### Included

- Ceramic cistern fixation system to the WC pan;
- WC pan seal foam;
- Self-adjustable chrome push button with rosette for cisterns with lid holes from Ø16 e Ø40mm
- 2 adaptors