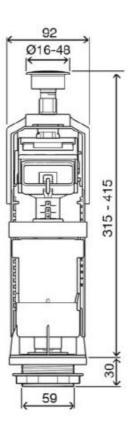

## **Technical Features**

- Universal top push button position that locks ceramic lid
- Allows the decentralization of the button in ceramic lid (20mm)
- Mechanic actuation <20N</li>
- Slilent operation
- Adjustable telescopic overflow pipe
- EPDM seal
- Self adjustable chrome button (Ø16 e Ø48mm)