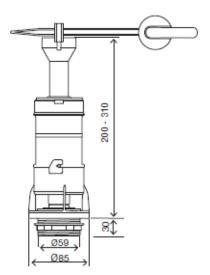

## **Technical Features**

- Universal front handle button position
- Mechanical actuation <20N
- Adjustable telescopic overflow pipe
- EPDM seal
- Chrome push button for cisterns with Ø16 hole

## Observations

There are available similar products. For more information please consult our Sanitary Installation Systems catalogue or our site <u>www.oli-world.com</u>

Millimeters measures