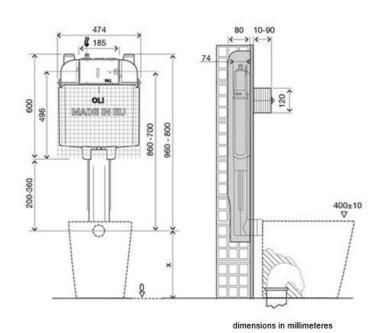

#### **OLI74 Plus Electronic**







# **Product Identification**

077715

OLI74 Plus Electronic

## **Definition and Application**

- Flush cistern to be installed inside the wall and used in combination with floor standing sanitary applications
- Compatible with all floor mounted WC pans
- Exclusive to electronic control plates by infrared: Electra III; Electra II; Electra I

### **Technical Features**

- Dual flush in-wall cistern compatible with either dual or single flush actuators 6/3 litres
- Electronic actuation
- Electronic and mechanic actuation with Electra III control plate
- 80mm thickness
- Working pressure from 0,1 to 16 bar
- Resistance to atmospheric humidity (Hr <90%).
- Polypropylene (PP) cistern highly resistant and inalterable to thermal stress
- Other versions compliant with WRAS/NF/SAI-WATERMARK/UPC/K