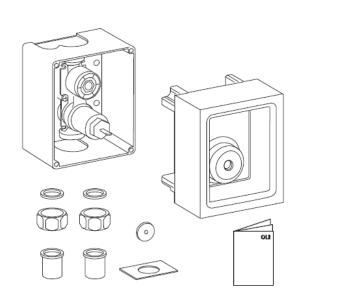

# Technical Sheet

Concealed pre-installation

### **Product Identification**

879123

Urinal concealed pre-installation

## **Definition and Application**

• Concealed pre-installation for Eaqua urinal plate actuated by infrared sensor, available for all kind of walls

#### Accessories:

• 2 connections for assembling