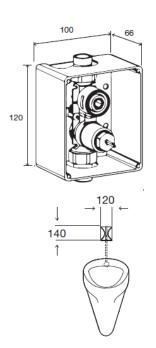

## **Technical Features**

- Operating pressure: 0,3-10 bar;
- Flow rate: ca. 20l/min. (3bar);
- Connection: 6V Lithium CRP 2 (standard: life time up to 4 years)/ mains power supply 230V/6V; optional when choose Eaqua plate
  - Dimensions: 120 X 100 X 66 mm
  - Standards: DIN EN 200; CE.
  - Required pre-installation

## Compatiblity

Millimetres measures

Millimetres measures