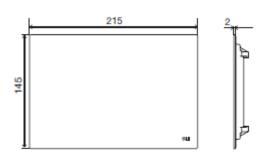

## **Compatible Cisterns**

 OLI74 PLUS, EXPETRT PLUS, QUADRA PLUS and OLI120 PLUS Pneumatic versions

Millimetres measures