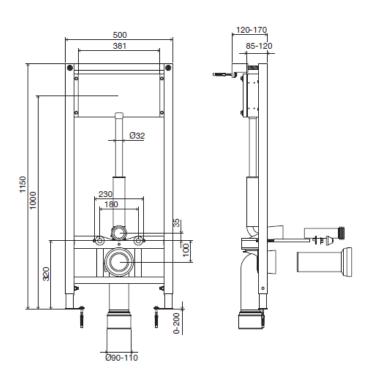

# **Technical Sheet**

## WC FRAME for flush valve

#### **Accessories**

- 1 Flush bend ø 90 / 90 L230
- 1 Pipe protection ø 90
- 1 Evacuation pipe ø 90 x 250
- 1 Connecting pipe ø 45 x 180
- 1 Pan rubber seal ø 45
- 1 Seal for discharge pipe
- 1 Adaptor ø 90/110
- 1 Flush pipe ø32

### Fixing accessories for wall and floor structure

- 4 Galvanized screws M8x60
- 4 Galvanized washers M8 DIN 9021
- 4 Bushing for metal structure
- 2 Fast Fit system

#### For fixing WC to structure

- 2 Threaded rods M12
- 2 Nuts M12
- 2 Protection for threaded rod
- 2 Protection cover
- 2 Toilet centring washer
- 2 Washers Zn ø 34