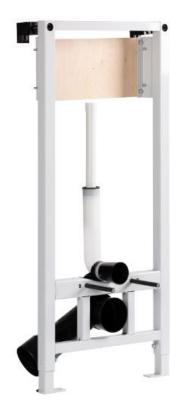

# WC FRAME for flush valve

# **Product Identification**

880462

WC FRAME for flush valve

# **Definition and Application**

- Preassembled structure for built-in or plasterboard wall installation
- Compatible with all wall-hung WC pans with flush valve

#### Structure

- Painted tubular frame with 1,5mm thickness, corrosion resistant
- Height adjustable (0 200 mm)
- Frame tested for 400kg load
- Depth adjustable outlet bend
- WC with two fixation points