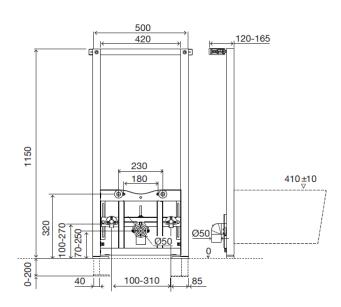

#### Structure

- Painted tubular with 1,5mm thickness, corrosion resistant
- Easy and quick installation with Fast Fit system
- Height adjustable (0 200 mm)
- Frame tested for 400kg load

#### Accessories

- 1 Outlet bend ø 40-32/50-40
- 1 Protection pipe ø 40
- 2 G ½ fittings for water connection

#### For fixing in wall and floor

- 4 Screws M8 x 60
- 4 WashersZN DIN 9021 M8
- · 4 Bushing for metal structure
- 2 Fast Fit fixing

#### For fixing bidet to structure

- 2 Threaded rods M12
- 2 Nuts M12
- 2 Protection for threaded rod
- 2 Protection cover
- 2 Toilet centring washer
- 2 Washers Zn ø 34