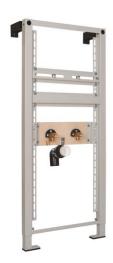

# **Definition and Application**

Preassemble structure for wall-hung washbasin, for built-in or plasterboard wall installation

#### Structure

- Painted tubular with 1,5mm thickness, corrosion resistant
- Easy and quick installation with Fast Fit system
- Height adjustable (0 200 mm)
- Frame tested for 150kg load

#### Accessories

- 1 Outlet bend ø 40-32/50-40
- 1 Protection pipe ø 40
- 2 G ½" fittings for tap connection

#### For fixing in wall and floor

- 4 Screws M8 x 60
- 4 WashersZN DIN 9021 M8
- 4 Bushing for metal structure
- 2 Fast Fit fixing

#### For fixing washbasin to structure

- 2 Threaded rods M12
- 2 Nuts M12
- 2 Protection for threaded rod
- 2 Protection cover
- 2 Toilet centring washer
- 2 Washers Zn ø 34