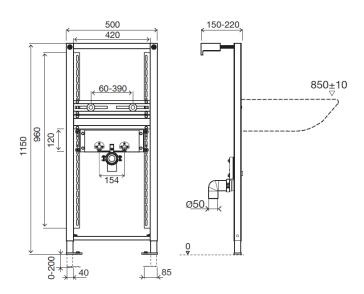

#### Structure

- Painted tubular with 1,5mm thickness, corrosion resistant
- Easy and quick installation with Fast Fit system
- Height adjustable (0 200 mm)
- Frame tested for 150kg load

#### Accessories

- 1 Outlet bend ø 40-32/50-40
- 1 Protection pipe ø 40
- 2 G ½" fittings for tap connection

#### For fixing in wall and floor

- 4 Screws M8 x 60
- 4 WashersZN DIN 9021 M8
- 4 Bushing for metal structure
- 2 Fast Fit fixing

#### For fixing washbasin to structure

- 2 Threaded rods M12
- 2 Nuts M12
- 2 Protection for threaded rod
- 2 Protection cover
- 2 Toilet centring washer
- 2 Washers Zn ø 34