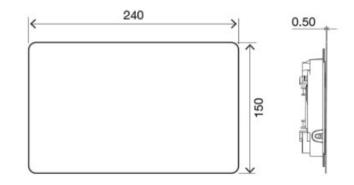

#### Technical Features

- Vandal resistant
- Stainless steel material
- 0.5mm thick

#### Warranty

Millimetres measures